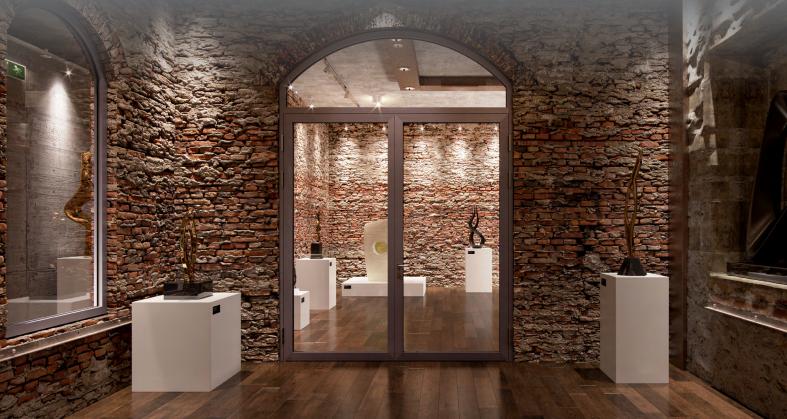

# CLASSIC LINE DOORS

**ALUFIRE** FIRE-RESISTANT ALUMINIUM DOOR SYSTEM:

# CLASSIC LINE DOORS