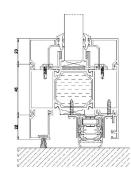

#### **VERTICAL CROSS SECTION**

SMOKE RESISTANT DOOR WITH DROP-DOWN SEAL

 $<sup>^{\</sup>ast}$  With limitations in regards to available dimension configurations.

<sup>\*\*</sup> Available only for single-leaf doors. Max dimensions: 1375x2515 mm.