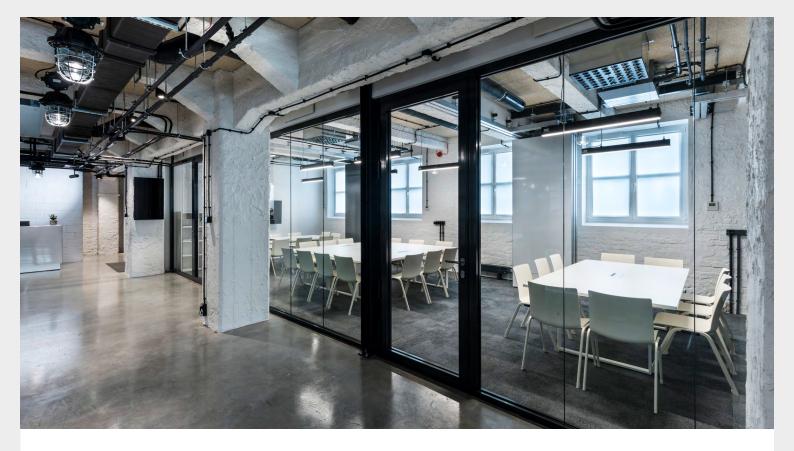

#### **COMPATIBILITY**

Alufire Vision Line partitions alongside Classic Line Doors, create combined aluminium profiles of only 16,5cm due to the full compatibility of all our systems.