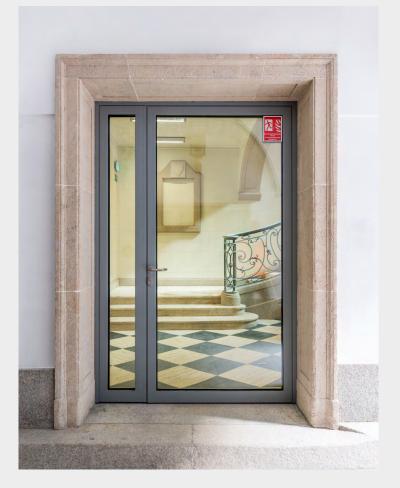

# CLASSIC LINE DOORS

**ALUFIRE** FIRE-RESISTANT ALUMINIUM DOOR SYSTEM:

# CLASSIC LINE DOORS